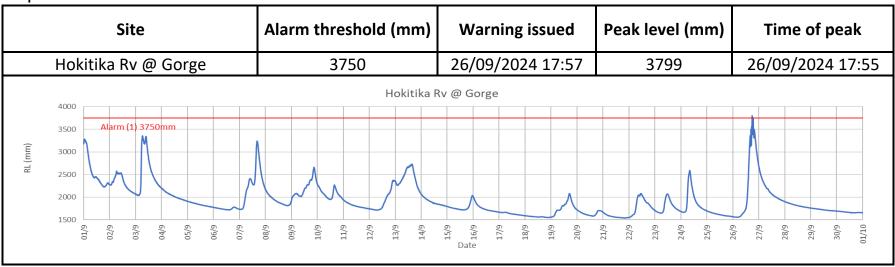

## September 2024

#### October

| Site                | Alarm threshold (mm) | Warning issued   | Peak level (mm) | Time of peak     |
|---------------------|----------------------|------------------|-----------------|------------------|
| Hokitika Rv @ Gorge | 3750                 | 24/10/2024 18:30 | 4442            | 25/10/2024 00:50 |