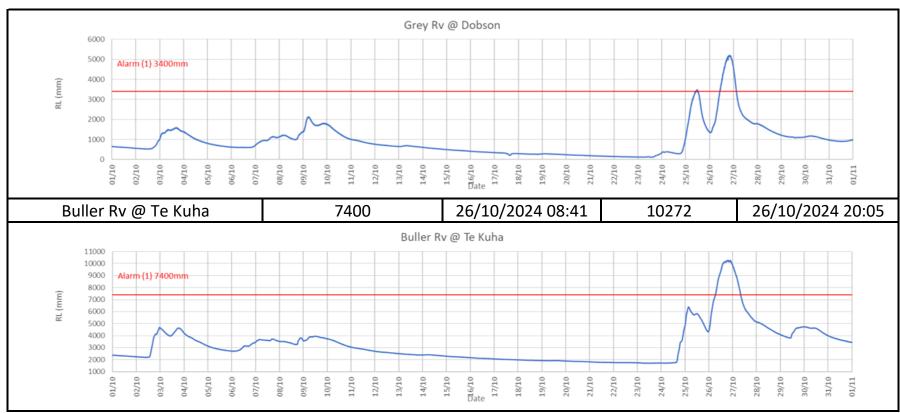

#### October

| Site                | Alarm threshold (mm) | Warning issued   | Peak level (mm) | Time of peak     |
|---------------------|----------------------|------------------|-----------------|------------------|
| Hokitika Rv @ Gorge | 3750                 | 24/10/2024 18:30 | 4442            | 25/10/2024 00:50 |