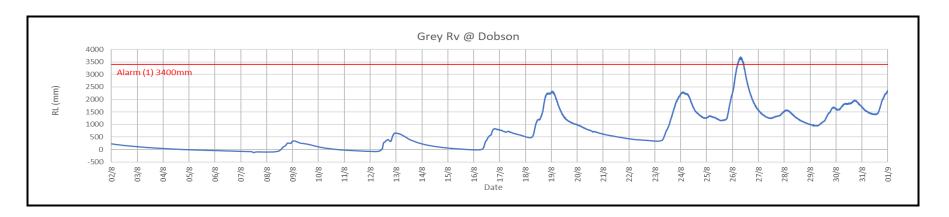

# August 2024

| Site             | Alarm threshold (mm) | Warning issued   | Peak level (mm) | Time of peak     |
|------------------|----------------------|------------------|-----------------|------------------|
| Grey Rv @ Dobson | 3400                 | 26/08/2024 05:16 | 3703            | 26/08/2024 07:30 |