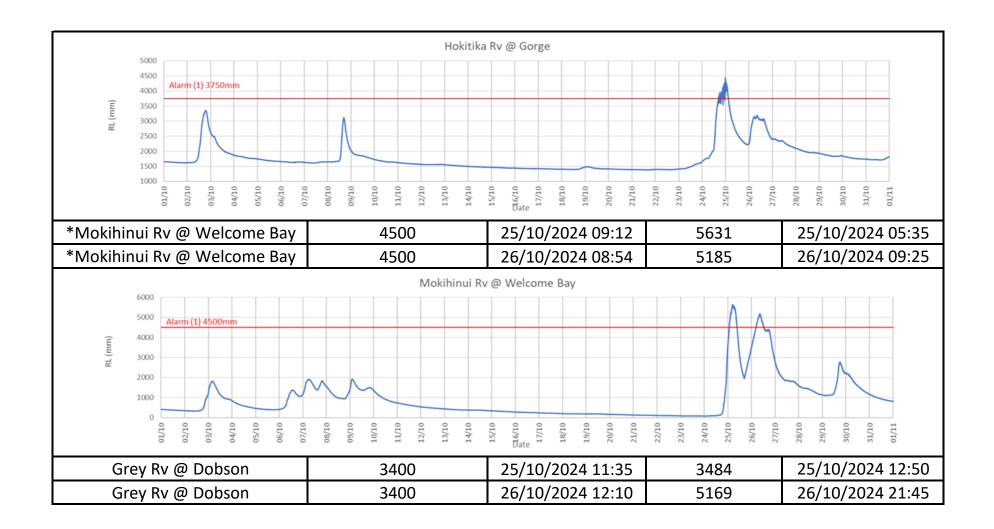

#### October

| Site                | Alarm threshold (mm) | Warning issued   | Peak level (mm) | Time of peak     |
|---------------------|----------------------|------------------|-----------------|------------------|
| Hokitika Rv @ Gorge | 3750                 | 24/10/2024 18:30 | 4442            | 25/10/2024 00:50 |

\*The Mokihinui River site experienced communication issues, delaying warnings.