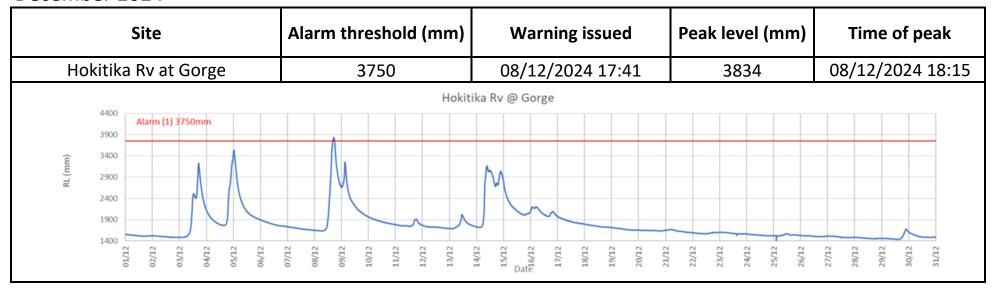

10 26/10 27/10 | 39/10            |
| *Mokihinui Rv at Welcome Bay                                                                              | 4500                                      | 25/10/2024 09:12                                                    | 5631                          | 25/10/2024 05:35 |
| *Mokihinui Rv at Welcome Bay                                                                              | 4500                                      | 26/10/2024 08:54                                                    | 5185                          | 26/10/2024 09:25 |





<sup>\*</sup>The Mokihinui River site experienced communication issues, delaying warnings.

### November 2024





<sup>\*</sup> Flood officer was not alerted due to communication failure.

### December 2024



<sup>\*\*</sup>Agreed upon time with ground responders.