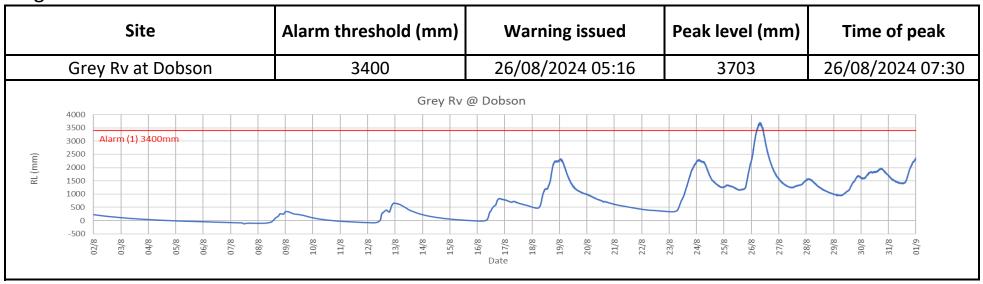

### July 2024

| Site                           | Alarm threshold (mm) | Warning issued | Peak level (mm) | Time of peak |  |  |  |
|--------------------------------|----------------------|----------------|-----------------|--------------|--|--|--|
| Alarm thresholds not breached. |                      |                |                 |              |  |  |  |

# August 2024



# September 2024

| Site                 | Alarm threshold (mm) | Warning issued   | Peak level (mm) | Time of peak     |
|----------------------|----------------------|------------------|-----------------|------------------|
| Hokitika Rv at Gorge | 3750                 | 26/09/2024 17:57 | 3799            | 26/09/2024 17:55 |



# October

| Site                                                                                                      | Alarm threshold (mm)                      | Warning issued                                                      | Peak level (mm)               | Time of peak     |
|-----------------------------------------------------------------------------------------------------------|-------------------------------------------|--------------------------