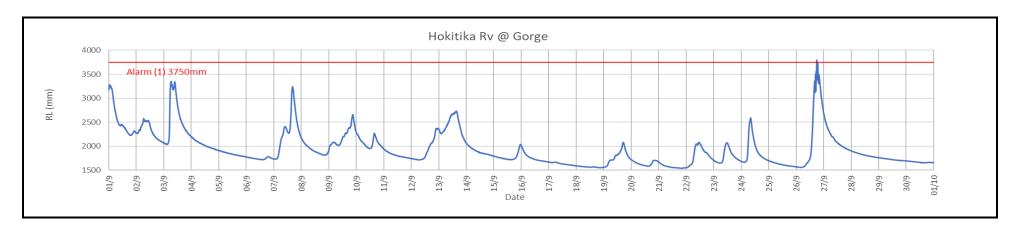

# September 2024

| Site                 | Alarm threshold (mm) | Warning issued   | Peak level (mm) | Time of peak     |
|----------------------|----------------------|------------------|-----------------|------------------|
| Hokitika Rv at Gorge | 3750                 | 26/09/2024 17:57 | 3799            | 26/09/2024 17:55 |