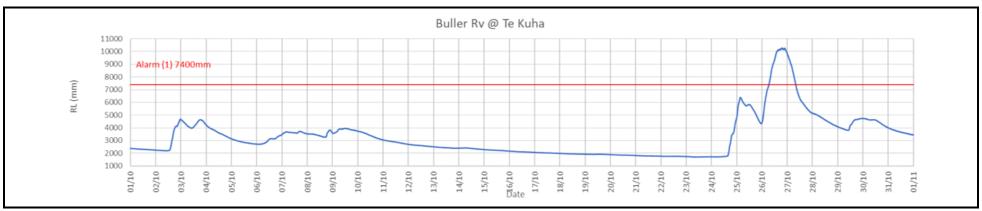

# October

| Site                                                                                                      | Alarm threshold (mm)                      | Warning issued                                                      | Peak level (mm)               | Time of peak     |
|-----------------------------------------------------------------------------------------------------------|-------------------------------------------|---------------------------------------------------------------------|-------------------------------|------------------|
| Hokitika Rv at Gorge                                                                                      | 3750                                      | 24/10/2024 18:30                                                    | 4442                          | 25/10/2024 00:50 |
| 5000<br>4500<br>4000<br>4000<br>2500<br>2000<br>1500<br>1000<br>01/50<br>01/50<br>01/50<br>01/50<br>01/50 | 08/10<br>09/10<br>11/10<br>12/10<br>14/10 | ka Rv @ Gorge<br>12/10<br>17/10<br>18/10<br>20/10<br>20/10<br>20/10 | 23/10 24/10 25/10 26/10 27/10 | 39/10            |
| *Mokihinui Rv at Welcome Bay                                                                              | 4500                                      | 25/10/2024 09:12                                                    | 5631                          | 25/10/2024 05:35 |
| *Mokihinui Rv at Welcome Bay                                                                              | 4500                                      | 26/10/2024 08:54                                                    | 5185                          | 26/10/2024 09:25 |