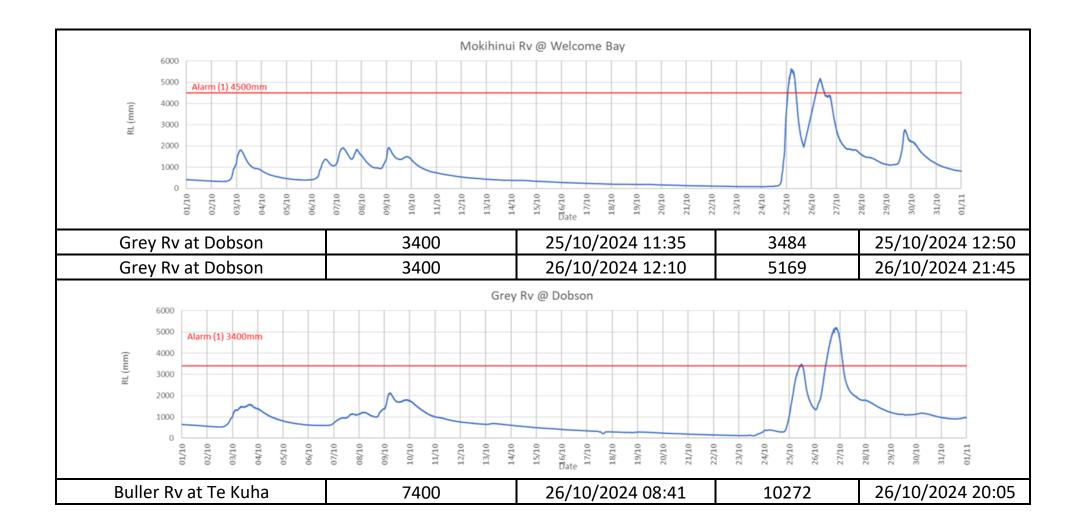

# October

| Site                                                                                                      | Alarm threshold (mm)                      | Warning issued                                                      | Peak level (mm)               | Time of peak     |
|-----------------------------------------------------------------------------------------------------------|-------------------------------------------|---------------------------------------------------------------------|-------------------------------|------------------|
| Hokitika Rv at Gorge                                                                                      | 3750                                      | 24/10/2024 18:30                                                    | 4442                          | 25/10/2024 00:50 |
| 5000<br>4500<br>4000<br>4000<br>2500<br>2000<br>1500<br>1000<br>01/50<br>01/50<br>01/50<br>01/50<br>01/50 | 08/10<br>09/10<br>11/10<br>12/10<br>14/10 | ka Rv @ Gorge<br>12/10<br>17/10<br>18/10<br>20/10<br>20/10<br>20/10 | 23/10 24/10 25/10 26/10 27/10 | 39/10            |
| *Mokihinui Rv at Welcome Bay                                                                              | 4500                                      | 25/10/2024 09:12                                                    | 5631                          | 25/10/2024 05:35 |
| *Mokihinui Rv at Welcome Bay                                                                              | 4500                                      | 26/10/2024 08:54                                                    | 5185                          | 26/10/2024 09:25 |

<sup>\*</sup>The Mokihinui River site experienced communication issues, delaying warnings.