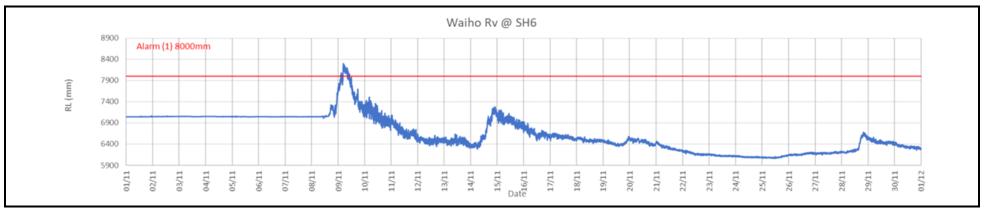

### November 2024

<sup>\*</sup> Flood officer was not alerted due to communication failure.