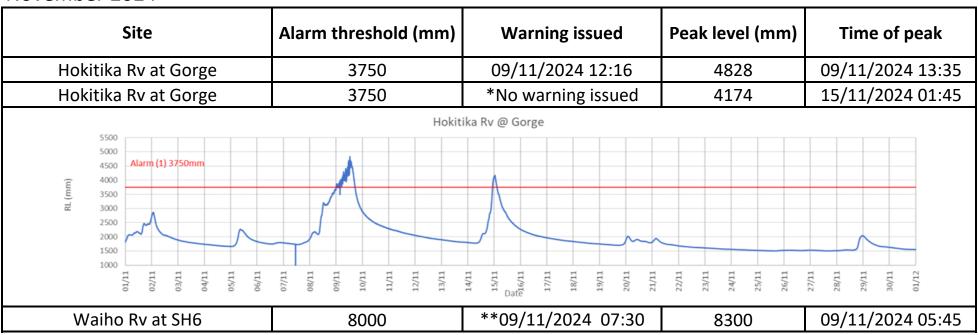

### November 2024

<sup>\*</sup> Flood officer was not alerted due to communication failure.